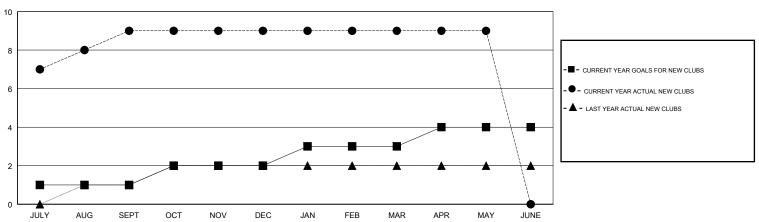

#### GOALS AND ACTUAL NEW CLUBS CUMULATIVE

# GMT: ANIL TULSYAN LOCATION INDIA GMT CA Clubs Members RESULTS FOR 2018-2019 RESULTS FOR 2018-2019

|               | Club          | )S        |               |               |
|---------------|---------------|-----------|---------------|---------------|
|               |               |           |               |               |
| QUARTER       | NEW CLUB GOAL | NEW CLUBS | DROPPED CLUBS | QUARTER       |
|               |               |           |               |               |
| JULY/AUG/SEPT | 1             | 9         | 0             | JULY/AUG/SEPT |
| OCT/NOV/DEC   | 1             | 0         | 6             | OCT/NOV/DEC   |
| JAN/FEB/MAR   | 1             | 0         | 0             | JAN/FEB/MAR   |
| APR/MAY/JUNE  | 1             | 0         | 0             | APR/MAY/JUNE  |