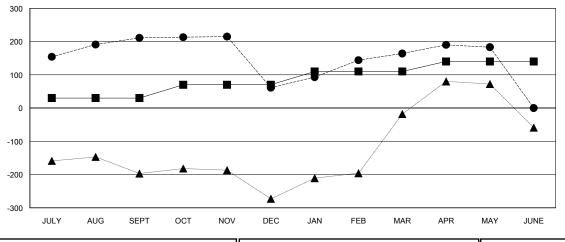

### GOALS AND ACTUAL MEMBERS CUMULATIVE

| -■- MEMBER GROWTH NET GOAL        |  |
|-----------------------------------|--|
| - ● - MEMBER GROWTH ACTUAL        |  |
| - ▲ - LAST YEAR MEMBERSHIP ACTUAL |  |
|                                   |  |
|                                   |  |
|                                   |  |

| ividitibels           |                           |                         |                                              |  |  |  |  |
|-----------------------|---------------------------|-------------------------|----------------------------------------------|--|--|--|--|
| RESULTS FOR 2018-2019 |                           |                         |                                              |  |  |  |  |
| QUARTER               | MEMBER GROWTH NET<br>GOAL | MEMBER GROWTH<br>ACTUAL | DROPPED MEMBERS ACTUAL (including transfers) |  |  |  |  |
| JULY/AUG/SEPT         | 30                        | 301                     | 54                                           |  |  |  |  |
| OCT/NOV/DEC           | 40                        | 30                      | 178                                          |  |  |  |  |
| JAN/FEB/MAR           | 40                        | 141                     | 5                                            |  |  |  |  |
| APR/MAY/JUNE          | 30                        | 69                      | 47                                           |  |  |  |  |